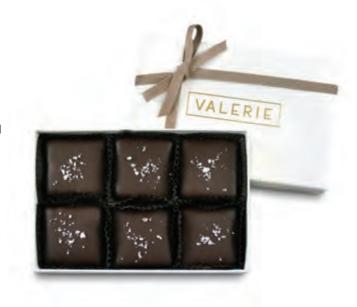

# ALMOND FLEUR DE SEL TOFFEE

Our standout toffee flavor, the Almond Fleur de Sel is made with almonds, enrobed with bittersweet chocolate, and finished with a sprinkling of Fleur de Sel.

Shelf Life 5-6 months
Case Count 12
Case Cost \$144
Cost per Unit \$12 per box

Pieces per Box 6