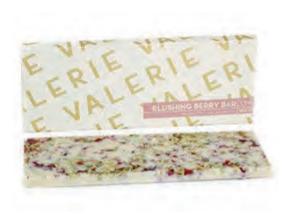

#### **BLUSHING BERRY BAR**

Velvety white chocolate studded with pistachio, raspberry, and rose petals.

Shelf Life 4-6 months
Case Count 12
Case Cost \$72
Cost per Unit \$6