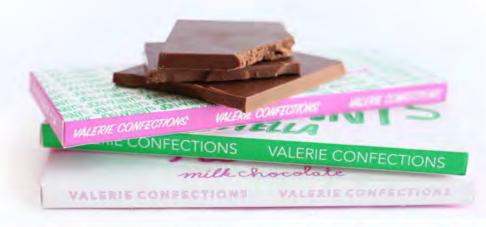

D**

Super Choc-O-Food combines stunning packaging and an oversized chocolate bar filled with a medley of nuts, fruit, and soy salt for an innovative product that challenges the conception of chocolate merely being candy. The bar contains darked milk chocolate with a hint of caramel, and is loaded with dried pears, apricots, golden raisins, macadamia nuts, cashews, almonds, sunflower seeds, and peanuts.

Available in three exterior packaging colors! Each color contains one tryptic interior print which combine to make the pictured photograph. All three colors contain the same flavor.

Shelf Life Case Count 4-6 months 12 bars

(4 of each color)

Case Cost Cost per Unit \$150 \$12.50





\*NOTE interior of packaging contains nudity



# **COLLABORATIONS**

Valerie + Jon & Vinny's + Helen's







#### **CRISPY CRUNCHY**

The Crispy Crunchy Bar is an ode to Jon & Vinny's favorite Italian feuilletine wafer cookie, in chocolate bar form.



# JON & VINNY'S



#### **NUTELLA**

The Jon & Vinny's Nutella Bar features 38% milk chocolate with Nutella hazelnut spread, inspired by Jon & Vinny's favorite dessert flavors.

#### HELEN'S MILK CHOCOLATE

Helen's 38% Milk Chocolate Bar is a celebration of the famed wine bar's favorite chocolate.

Shelf Life
Case Count
Case Cost
Cost per Unit

9-12 months 12 (single flavor) \$72 \$6

# **COLLABORATIONS**

Valerie + Edible Gardens LA

Lauri Kranz's comapny Edible Gardens LA, helps chefs, families and anyone with an interest in having a home garden grow lush gardens full of organic vegetables. We are delighted to be among the diverse group of