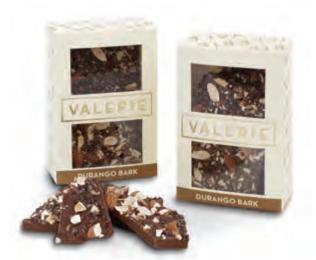

#### **DURANGO BARK**

Darkened milk chocolate topped with roasted almonds, cocoa nibs, and hickory smoked salt.

Shelf Life 5-6 months
Case Count 8 - 7 oz boxes
Case Cost \$80
Cost per Unit \$10