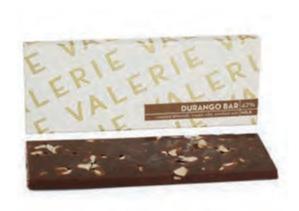

#### **DURANGO BAR**

Darkened milk chocolate with roasted almonds, cocoa nibs, and smoked salt.

Shelf Life 4-6 months
Case Count 12
Case Cost \$72
Cost per Unit \$6