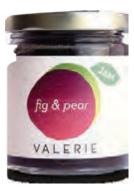

#### Perennial favorites from the larder

These handmade jams are cooked in small batches when locally grown fruits are at their peak.

The preserves pair well with your favorite baked goods, cheeses, and charcuterie

Shelf Life: 1 year
Case Count: 12
Case Cost: \$72
Case per Unit: \$6

Fig & Pear

Strawberry Vanilla Bean

**Blenheim Apricot** 

Plum

**Blushing Berry** 