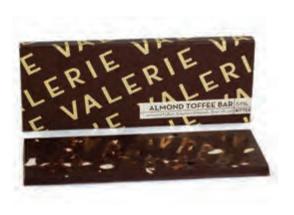

# ALMOND FLEUR DE SEL BAR

Bittersweet chocolate studded with bits of our signature almond toffee, toasted almonds, and fleur de sel.

Shelf Life 9-12 months
Case Count 12
Case Cost \$72
Cost per Unit \$6