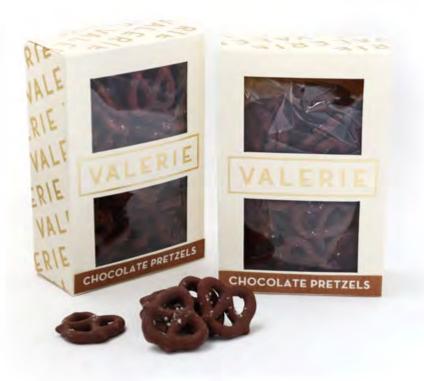

#### **CHOCOLATE PRETZELS**

Dipped in darkened milk chocolate and topped with fleur de sel, our new chocolate dipped pretzels are the ultimate everyday sweet and salty snack.

Shelf Life 5-6 months
Case Count 8 - 4 oz boxes

Case Cost \$64 Cost per Unit \$8