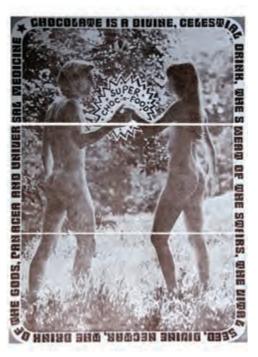

#### **SUPER CHOC-O-FOOD**

Super Choc-O-Food combines stunning packaging and an oversized chocolate bar filled with a medley of nuts, fruit, and soy salt for an innovative product that challenges the conception of chocolate merely being candy. The bar contains darked milk chocolate with a hint of caramel, and is loaded with dried pears, apricots, golden raisins, macadamia nuts, cashews, almonds, sunflower seeds, and peanuts.

Available in three exterior packaging colors! Each color contains one tryptic interior print which combine to make the pictured photograph. All three colors contain the same flavor.

Shelf Life Case Count 4-6 months 12 bars

(4 of each color)

Case Cost Cost per Unit \$150 \$12.50

\*NOTE interior of packaging contains nudity