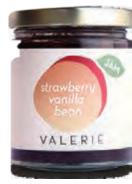

#### Perennial favorites from the larder

These handmade jams are cooked in small batches when locally grown fruits are at their peak.

The preserves pair well with your favorite baked goods, cheeses, and charcuterie

Shelf Life: 1 year
Case Count: 12
Case Cost: \$72
Case per Unit: \$6

Fig & Pear

Strawberry Vanilla Bean

**Blenheim Apricot** 

Plum

**Blushing Berry** 