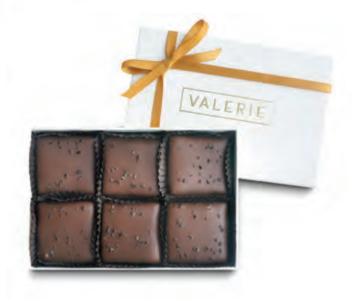

#### **DURANGO TOFFEE**

Buttery toffee made with almonds and cocoa nibs, dipped in darkened milk chocolate and finished with Durango hickory smoked salt. Available in our signature ivory box, and tied with gold satin ribbon.

Shelf Life 5-6 months
Case Count 12
Case Cos \$144
Cost per Unit \$12 per box
Pieces per Box 6