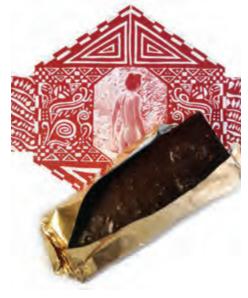

A selection of our favorites remains available for wholesale purchase.

The packaging is bold, fun and available in 2 flavors!

\*NOTE interior of packaging contains nudity

**GOOD MIX BARS** 

bittersweet chocolate.

chocolate.

Case Count

Cost per Unit

Case Cost

Shelf Life

The GOOD MIX BAR is a blend of

almonds, pumpkin seeds, cocoa

nibs, vanilla, and sea salt in 61%

blend of almonds, sesame seeds,

4-6 months

\$6 per bar

\$72

and paprika in 61% bittersweet

The HOT GOOD MIX BAR is a

raisins, fleur de sel, peppers