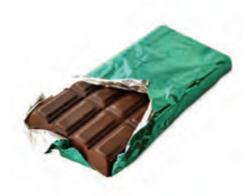

#### **CRISPY CRUNCHY**

The Crispy Crunchy Bar is an ode to Jon & Vinny's favorite Italian feuilletine wafer cookie, in chocolate bar form.