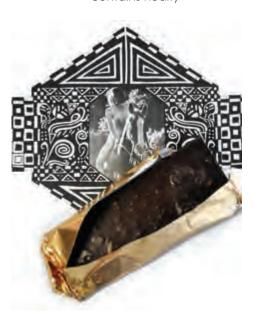

A selection of our favorites remains available for wholesale purchase.

The packaging is bold, fun and available in 2 flavors!

\*NOTE interior of packaging contains nudity

**GOOD MIX BARS** 

bittersweet chocolate.

chocolate.

Case Count

Cost per Unit

Case Cost

Shelf Life

The GOOD MIX BAR is a blend of

almonds, pumpkin seeds, cocoa

nibs, vanilla, and sea salt in 61%

blend of almonds, sesame seeds,

4-6 months

\$6 per bar

\$72

and paprika in 61% bittersweet

The HOT GOOD MIX BAR is a

raisins, fleur de sel, peppers