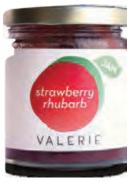

#### Perennial favorites from the larder

These handmade jams are cooked in small batches when locally grown fruits are at their peak.

The preserves pair well with your favorite baked goods, cheeses, and charcuterie

Shelf Life: 1 year
Case Count: 12
Case Cost: \$72
Case per Unit: \$6

Fig & Pear

Strawberry Vanilla Bean

**Blenheim Apricot** 

Plum

**Blushing Berry** 