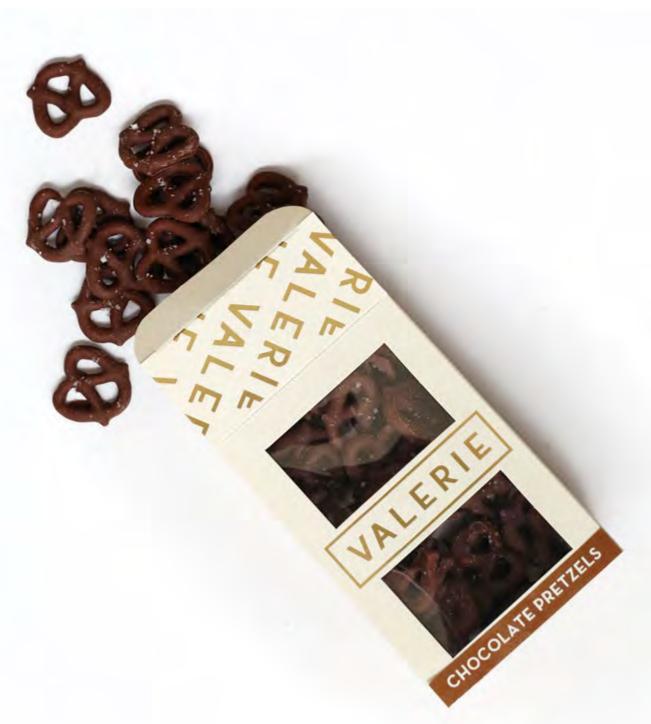

#### **CHOCOLATE PRETZELS**

Dipped in darkened milk chocolate and topped with fleur de sel, our new chocolate dipped pretzels are the ultimate everyday sweet and salty snack.

Shelf Life 5-6 months
Case Count 8 - 4 oz boxes

Case Cost \$64 Cost per Unit \$8