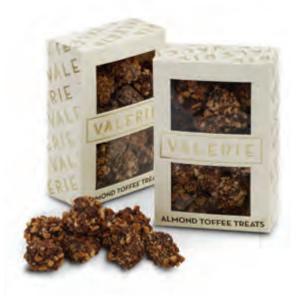

# ALMOND TOFFEE TREATS

These indulgences are a reinterpretation of our signature Almond Fleur de Sel toffee. Each piece is dipped in bittersweet chocolate, then rolled in roasted almonds, and dusted with fleur de sel.

Shelf Life 5-6 months
Case Count 8 - 7 oz boxes
Case Cost \$88
Cost per Unit \$11