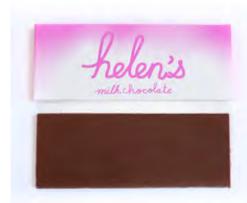

# **COLLABORATIONS**

Valerie + Jon & Vinny's + Helen's

#### HELEN'S MILK CHOCOLATE

Helen's 38% Milk Chocolate Bar is a celebration of the famed wine bar's favorite chocolate.

Shelf Life
Case Count
Case Cost
Cost per Unit

9-12 months 12 (single flavor) \$72 \$6