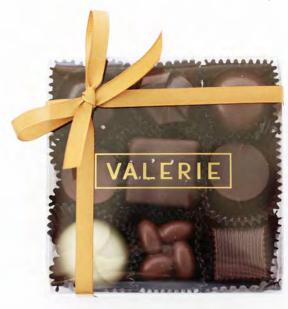

# SMALL TRUFFLE ASSORTMENT

The perfect introduction to our truffle flavors, in a clear box for easy merchandising. The assortment includes Salt, Jasmine Tea, Moroccan Mint Tea, Champagne, Scotch, Stout, Liquid Caramel, Matcha Green Tea, and 72% Bittersweet Truffles.

Shelf Life 2 months
Case Count 12
Case Cost \$150
Cost per Unit \$12.50 per box

Pieces per Box 9