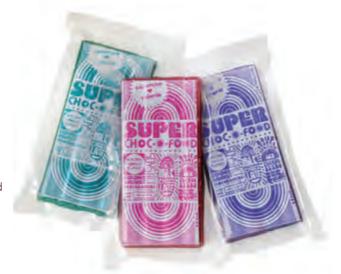

#### **SUPER CHOC-O-FOOD**

Super Choc-O-Food combines stunning packaging and an oversized chocolate bar filled with a medley of nuts, fruit, and soy salt for an innovative product that challenges the conception of chocolate merely being candy. The bar contains darked milk chocolate with a hint of caramel, and is loaded with dried pears, apricots, golden raisins, macadamia nuts, cashews, almonds, sunflower seeds, and peanuts.

Available in three exterior packaging colors! Each color contains one tryptic interior print which combine to make the pictured photograph. All three colors contain the same flavor.

Shelf Life Case Count 4-6 months 12 bars

(4 of each color)

Case Cost Cost per Unit \$150 \$12.50

\*NOTE interior of packaging contains nudity