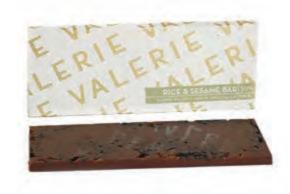

#### **RICE & SESAME BAR**

Rich, creamy milk chocolate complemented by toasted rice, black sesame seeds, and soy salt.

Shelf Life 4-6 months
Case Count 12
Case Cost \$72
Cost per Unit \$6